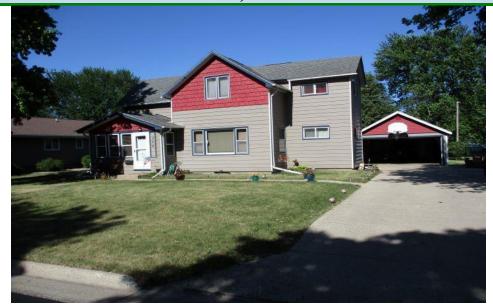

## FOR SALE 304 Wallace Street Emmetsburg, IA 50536 \$124,500.00

| Bedrooms            | Square Footage                    | Garage                           | <u>Description</u>                                                                                                        |
|---------------------|-----------------------------------|----------------------------------|---------------------------------------------------------------------------------------------------------------------------|
| 4                   | 1,266                             | 18' x 48'                        | MOVE IN READY!!!                                                                                                          |
| Bathrooms<br>2      | House Size<br>30' x 40'           | Lot Size<br>25' x 71'/ 75' x 136 | This 4 bedroom 2 bath home has it all,<br>from hardwood floors to newer windows,<br>deck, screened in patio, man cave and |
| Basement<br>Partial | Deck (Yes)<br>Patio (Screened In) | Shed<br>(Stays)                  | much more. Large lot in a quiet<br>neighborhood and close to schools. Great<br>family home. Call today to see.            |
| Year Built          | Air Conditioning                  | Heat                             |                                                                                                                           |
| 1920                | Central                           | Nat Gas/FA                       |                                                                                                                           |
| Taxes               | Average Gas                       | Average Electricity              |                                                                                                                           |
| \$1,150.00          | \$119.22                          | \$118.00                         |                                                                                                                           |